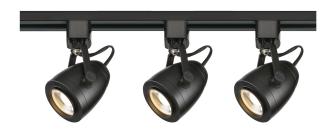

## NUVO TK414

## Pinch Back Black 3 Light LED Track Kit

Fixture Type

Track Lighting Kits

Collection

No

Style Transitional Finish Black

Shade Material

Number of Modules