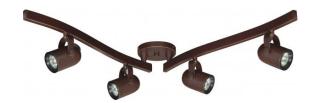

## **NUVO TK383**

4 Light - MR16 Halogen Swivel Track Kit

| Fixture Type     | Track Lighting Track Kit |  |  |
|------------------|--------------------------|--|--|
| Category         |                          |  |  |
| Finish Russet B  |                          |  |  |
| Style            | Transitional             |  |  |
| Number Of Lights | 4                        |  |  |
| Warranty         | 1 Year Limited           |  |  |

## **Product Specifications**

| Style        | Extends   | Width     | Height        | Package Weight | Glass Finish                |
|--------------|-----------|-----------|---------------|----------------|-----------------------------|
| Transitional | n/a       | 1.50      | 9.75          | 5.0            | n/a                         |
| Bulb Shape   | Bulb Type | Bulb Base | Bulb Included | UPC            | Replaceable Light<br>Source |
| MR16         | Halogen   | GU10      | 0             | *045923433832  | Yes                         |