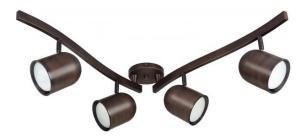

NUVO TK381
ES - 3 Light - R30 - Bullet Swivel Track Kit - 15w CFL Included

| Fixture Type     | Track Lighting Track Kit |  |  |
|------------------|--------------------------|--|--|
| Category         |                          |  |  |
| Finish           | Russet Bronze            |  |  |
| Style            | Transitional             |  |  |
| Number Of Lights | 3                        |  |  |
| Warranty         | 1 Year Limited           |  |  |