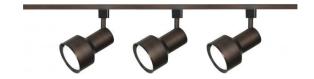

## NUVO TK361

3 Light - R30 - Step Cylinder Track Kit

| Fixture Type     | Track Lighting  Track Kit |  |  |
|------------------|---------------------------|--|--|
| Category         |                           |  |  |
| Finish           | Russet Bronze             |  |  |
| Style            | Transitional              |  |  |
| Number Of Lights | 3                         |  |  |
| Warranty         | 1 Year Limited            |  |  |