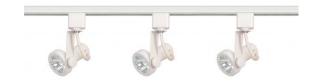

## **NUVO TK355**

3 Light - MR16 - Gimbal Ring Track Kit - Line Voltage

| Fixture Type     | Track Lighting |  |  |
|------------------|----------------|--|--|
| Category         | Track Kit      |  |  |
| Finish           | White          |  |  |
| Style            | Transitional   |  |  |
| Number Of Lights | 3              |  |  |
| Warranty         | 1 Year Limited |  |  |