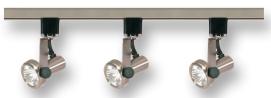

## (3) 50W MR16 / GU10 base 120V max. Linear track kits include (1) Four foot track

(3) Track lighting heads

**MR16 Gimbal Ring TK353 -** Brushed nickel

- (1) Floating power feed canopy All necessary mounting hardware Four color display carton