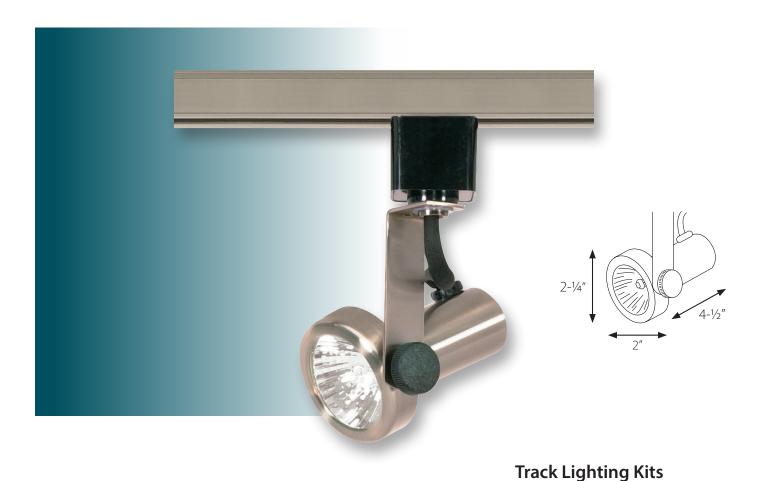

## (3) 50W MR16 / GU10 base 120V max. Linear track kits include (1) Four foot track

(3) Track lighting heads

**MR16 Gimbal Ring TK353 -** Brushed nickel

- (1) Floating power feed canopy All necessary mounting hardware Four color display carton

## **Dimensions:**

Height 2-1/4", Width 2", Extension 4-1/2"

www.nuvolighting.com

National Toll-Free: 1.800.43.SATCO (1.800.437.2826) www.satco.com Corporate Offices: 110 Heartland Blvd., Brentwood, NY 11717 800.437.2826 631.243.2022 Fax 631.243.2027 Distribution Centers: New York, Florida, Texas, Washington, California, Puerto Rico