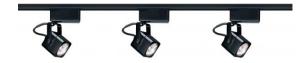

## NUVO TK311

3 Light - MR16 - Square Track Kit - Low Voltage

| Fixture Type     | Track Lighting |  |  |
|------------------|----------------|--|--|
| Category         | Track Kit      |  |  |
| Finish           | Black          |  |  |
| Style            | Transitional   |  |  |
| Number Of Lights | 3              |  |  |
| Warranty         | 1 Year Limited |  |  |