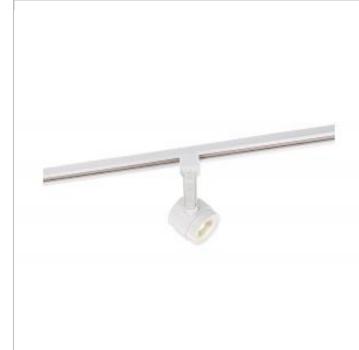

## **NUVO TH497**

12W LED PISTON TRACK HEAD

Notes

| General                |              |
|------------------------|--------------|
| Status                 | Active       |
| Туре                   | Track Head   |
| Wattage                | 12           |
| Finish                 | White        |
| Beam Angle             | 36           |
| CCT (Kelvin)           | 3000         |
| Temperature            | Warm White   |
| Specifications         |              |
| Lumen Output           | 1020         |
| Rated Hours            | 30000        |
| Voltage                | 120V         |
| Dimmable               | Yes Dimmable |
| Compatible Dimmers     | Triac        |
| Weight (lb.)           | 0.77         |
| Dimensions             |              |
| Height (in.)           | 5.25         |
| Width (in.)            | 3            |
| Length (in.)           | 4            |
| Compliance             |              |
| Safety Listing         | cETLus       |
| Location Rating        | Dry          |
| UL Application         | Ceiling      |
| Energy Star            | No           |
| RoHS Compliant         | Yes          |
| Additional Information |              |