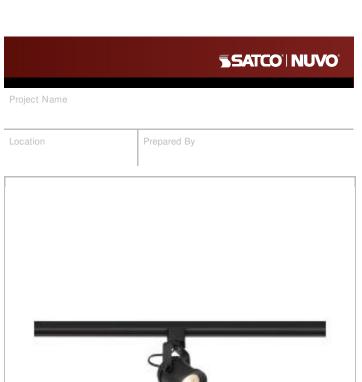

## **NUVO TH488**

12W LED FORGED TRACK HEAD

Notes

| General      |            |
|--------------|------------|
| Status       | Active     |
| Туре         | Track Head |
| Wattage      | 12         |
| Finish       | Black      |
| Beam Angle   | 24         |
| CCT (Kelvin) | 3000       |
| Temperature  | Warm White |