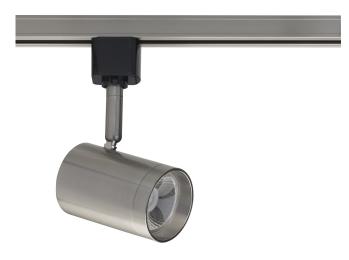

## NUVO TH477

1 Light - LED - 12W Track Head - Small Cylinder -Brushed Nickel - 36 Deg. Beam

Fixture Type Track Lighting Heads

Style Contemporary

Length 2-3/16"

Height 3-1/2"

Number of Lights 1-Light

Wattage 12 Watts

Collection No

Finish Brushed Nickel

Width 2-3/16"

Extension 5-3/16"

Light Source LED Module

Bulb Type Circular LED Module

Replaceable Light Source No

Safety Rated Dry Location