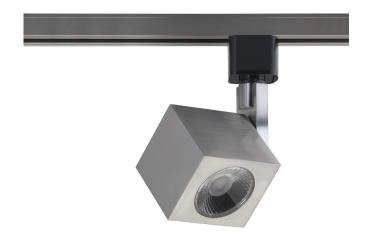

## **NUVO TH467**

1 Light - LED - 12W Track Head - Square - Brushed Nickel - 36 Deg. Beam

Fixture Type

Track Lighting Heads

Collection

No

Style

Contemporary

Finish

**Brushed Nickel** 

Length 2-3/8"

Width 2-3/8"

Height 2-3/4"

Extension 5-3/16"

Number of Lights

1-Light