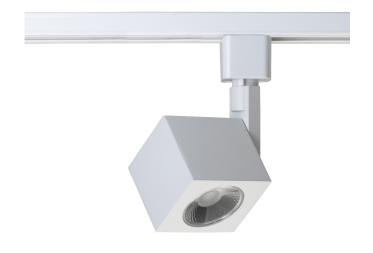

## **NUVO TH463**

1 Light - LED - 12W Track Head - Square - White - 36 Deg. Beam

Fixture Type

Track Lighting Heads

Collection

No

Style

Contemporary

Finish White

Length 2-3/8"

Width 2-3/8"

Height 2-3/4"

Extension 5-3/16"

Number of Lights

1-Light

Light Source LED Module