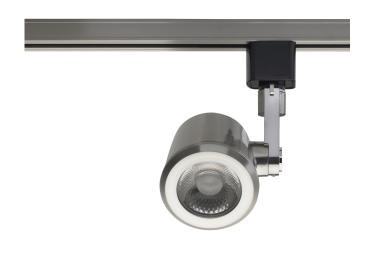

## NUVO TH455

1 Light - LED - 12W Track Head - Taper Back -Brushed Nickel - 24 Deg. Beam

Fixture Type Track Lighting Heads

Style Contemporary

Length 2-7/8"

Height 2-3/4"

Number of Lights 1-Light

Wattage 12 Watts

Collection No

Finish Brushed Nickel

Width 2-7/8"

Extension 5-1/2"

Light Source LED Module

Bulb Type Circular LED Module

Replaceable Light Source No

Safety Rated Dry Location