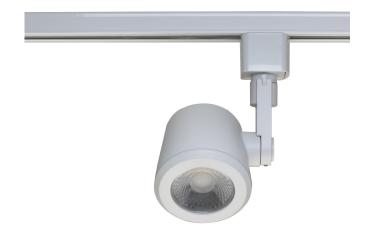

## NUVO TH453

1 Light - LED - 12W Track Head - Taper Back - White - 36 Deg. Beam

Fixture Type

Track Lighting Heads

Collection

No

Style

Contemporary

Finish White

l an arth

Length 2-7/8" Width 2-7/8"

2 170

Height 2-3/4"

Extension 5-1/2"

Number of Lights

1-Light

Light Source LED Module

Wattage 12 Watts

Wattage

Bulb Type

Circular LED Module

**Bulb Included** 

Yes

Replaceable Light Source