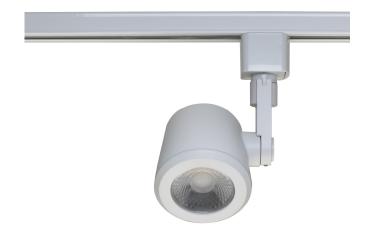

## NUVO TH451

1 Light - LED - 12W Track Head - Taper Back -White - 24 Deg. Beam

Fixture Type

Track Lighting Heads

Collection

No

Style

Contemporary

Finish

White

Length 2-7/8"

Width 2-7/8"

Height 2-3/4"

Extension 5-1/2"

Number of Lights

1-Light