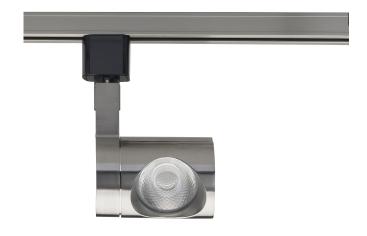

## **NUVO TH447**

1 Light - LED - 12W Track Head - Pipe - Brushed Nickel - 24 Deg. Beam

Fixture Type

Collection

Track Lighting Heads

No

Style Contemporary Finish **Brushed Nickel** 

Width

Length 2-3/8"

2-3/8"

Height 2-13/32"

Extension 5-3/16"

Number of Lights

Light Source

1-Light

LED Module

Wattage

12 Watts

**Bulb Type** 

**Bulb Included** 

Circular LED Module

Replaceable Light Source

Yes

Safety Rated