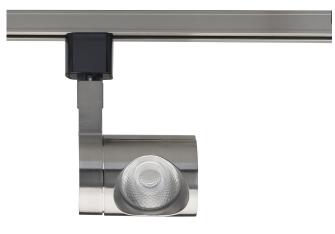

## NUVO TH445

1 Light - LED - 12W Track Head - Pipe - Brushed Nickel - 24 Deg. Beam

Fixture Type Track Lighting Heads

Style Contemporary

Length 2-3/8"

Height 2-13/32"

Number of Lights 1-Light

Wattage 12 Watts

Collection No

Finish Brushed Nickel

Width 2-3/8"

Extension 5-3/16"

Light Source LED Module

Bulb Type Circular LED Module

Replaceable Light Source No

Safety Rated Dry Location