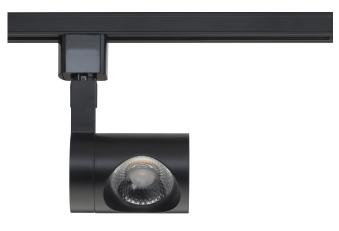

## NUVO TH442

1 Light - LED - 12W Track Head - Pipe - Black - 24 Deg. Beam

Fixture Type Track Lighting Heads

Style Contemporary

Length 2-3/8"

Height 2-13/32"

Number of Lights 1-Light

Wattage 12 Watts

Collection No

Finish Black

> Width 2-3/8"

Extension 5-3/16"

Light Source LED Module

Bulb Type Circular LED Module

Replaceable Light Source No

Safety Rated Dry Location