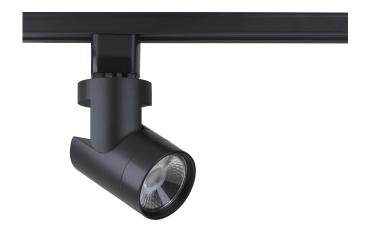

## **NUVO TH434**

1 Light - LED - 12W Track Head - Barrel - Black - 36 Deg. Beam

Fixture Type

Track Lighting Heads

Collection

No

Style Contemporary Finish

Black