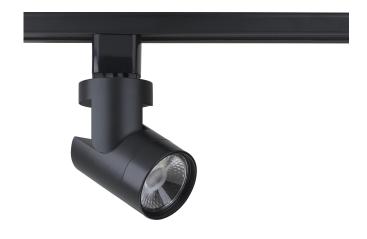

## NUVO TH432

1 Light - LED - 12W Track Head - Barrel - Black - 24 Deg. Beam

Fixture Type

Track Lighting Heads

Collection

No

Style Contemporary

Finish Black