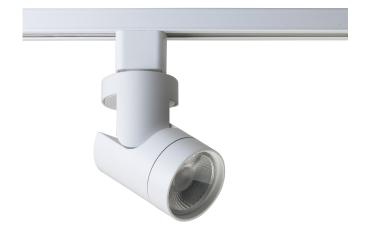

## **NUVO TH431**

1 Light - LED - 12W Track Head - Barrel - White - 24 Deg. Beam

Fixture Type

Track Lighting Heads

Collection No

Finish

Style Contemporary

White