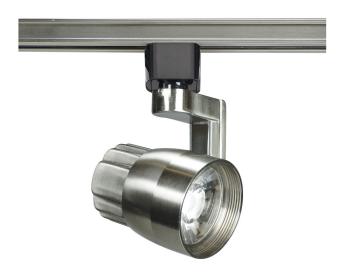

## NUVO TH427

## 12 Watt LED Track Head Brushed Nickel Finish 36 Degree Beam Angle

Fixture Type Track Lighting Heads

Style Contemporary

Shade Description Clear

Number of Modules 1 Module

Lumen Output 820 Lumens

Lamp Type LED