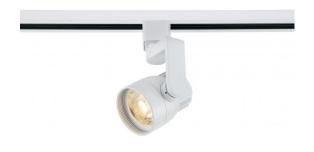

## NUVO TH423

1 Light - LED - 12W Track Head - Angle Arm - White - 36 Deg. Beam

| Fixture Type     | Track Lighting |  |  |
|------------------|----------------|--|--|
| Category         | Track Head     |  |  |
| Finish           | White          |  |  |
| Style            |                |  |  |
| Number Of Lights | 1              |  |  |
| Warranty         | 3 Year Limited |  |  |