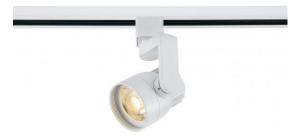

## NUVO TH421

1 Light - LED - 12W Track Head - Angle Arm - White - 24 Deg. Beam

| Fixture Type     | Track Lighting |  |  |
|------------------|----------------|--|--|
| Category         | Track Head     |  |  |
| Finish           | White          |  |  |
| Style            | Contemporary   |  |  |
| Number Of Lights | 1              |  |  |
| Warranty         | 3 Year Limited |  |  |