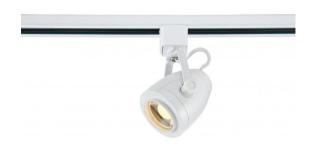

## NUVO TH413

1 Light - LED - 12W Track Head - Pinch Back - White - 36 Deg. Beam

| Fixture Type     | Track Lighting  Track Head  White  Contemporary |  |  |
|------------------|-------------------------------------------------|--|--|
| Category         |                                                 |  |  |
| Finish           |                                                 |  |  |
| Style            |                                                 |  |  |
| Number Of Lights | 1                                               |  |  |
| Warranty         | 3 Year Limited                                  |  |  |

## **Features**

■ Integral LED

**Product Specifications** 

| Style               | Extends   | Width     | Height        | Package Weight | Glass Finish                |
|---------------------|-----------|-----------|---------------|----------------|-----------------------------|
| Contemporary        | n/a       | 2.75      | 2.75          | 1.1            | n/a                         |
| Bulb Shape          | Bulb Type | Bulb Base | Bulb Included | UPC            | Replaceable Light<br>Source |
| Circular LED Module | LED       | Connector | 1             | *045923404139  | No                          |