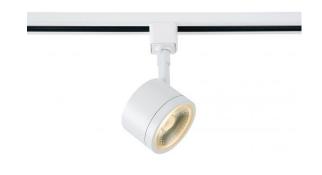

## NUVO TH403

1 Light - LED - 12W Track Head - Round - White - 36 Deg. Beam

| Fixture Type     | Track Lighting  Track Head |  |  |
|------------------|----------------------------|--|--|
| Category         |                            |  |  |
| Finish           | White                      |  |  |
| Style            | Contemporary               |  |  |
| Number Of Lights | 1                          |  |  |
| Warranty         | 3 Year Limited             |  |  |