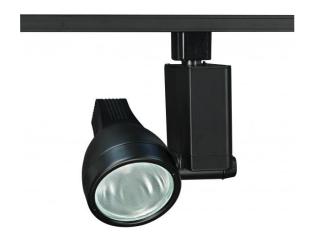

## **NUVO TH382**

Metal Halide Track Head Black (1) T439W/MH/G12 Base

| Fixture Type     | Track Lighting Track Head |  |  |
|------------------|---------------------------|--|--|
| Category         |                           |  |  |
| Finish           | Black                     |  |  |
| Style            | Transitional              |  |  |
| Number Of Lights | 1                         |  |  |
| Warranty         | 1 Year Limited            |  |  |