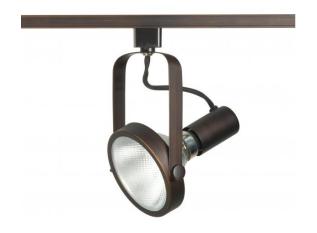

## **NUVO TH348**

1 Light - PAR30 Gimbal Ring Track Head

| Fixture Type     | Track Lighting Track Head |  |  |
|------------------|---------------------------|--|--|
| Category         |                           |  |  |
| Finish           | Russet Bronze             |  |  |
| Style            | Transitional              |  |  |
| Number Of Lights | 1                         |  |  |
| Warranty         | 1 Year Limited            |  |  |