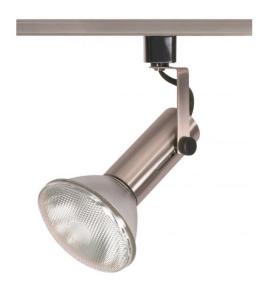

## NUVO TH324

1 Light - 2" - Track Head - Universal Holder

| Fixture Type     | Track Lighting |  |  |
|------------------|----------------|--|--|
| Category         | Track Head     |  |  |
| Finish           | Brushed Nickel |  |  |
| Style            | Transitional   |  |  |
| Number Of Lights | 1              |  |  |
| Warranty         | 1 Year Limited |  |  |