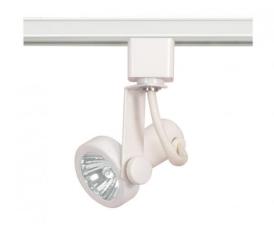

## NUVO TH321

1 Light - MR16 - 120V Track Head - Gimbal Ring

| Fixture Type     | Track Lighting  Track Head |  |  |
|------------------|----------------------------|--|--|
| Category         |                            |  |  |
| Finish           | White                      |  |  |
| Style            | Transitional               |  |  |
| Number Of Lights | 1                          |  |  |
| Warranty         | 1 Year Limited             |  |  |

## **Product Specifications**

| Style        | Extends   | Width     | Height        | Package Weight | Glass Finish                |
|--------------|-----------|-----------|---------------|----------------|-----------------------------|
| Transitional | n/a       | 2.00      | 2.25          | 1.0            | n/a                         |
| Bulb Shape   | Bulb Type | Bulb Base | Bulb Included | UPC            | Replaceable Light<br>Source |
| MR16         | Halogen   | GU10      | 0             | *045923403217  | Yes                         |