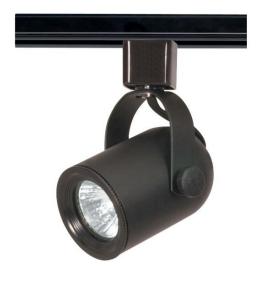

## **NUVO TH316**

1 Light - MR16 - 120V Track Head - Round Back

| Fixture Type     | Track Lighting Track Head |  |  |
|------------------|---------------------------|--|--|
| Category         |                           |  |  |
| Finish           | Black                     |  |  |
| Style            | Transitional              |  |  |
| Number Of Lights | 1                         |  |  |
| Warranty         | 1 Year Limited            |  |  |