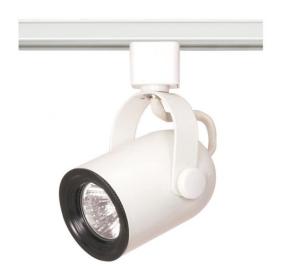

## **NUVO TH315**

1 Light - MR16 - 120V Track Head - Round Back

| Fixture Type     | Track Lighting Track Head |  |  |
|------------------|---------------------------|--|--|
| Category         |                           |  |  |
| Finish           | White                     |  |  |
| Style            | Transitional              |  |  |
| Number Of Lights | 1                         |  |  |
| Warranty         | 1 Year Limited            |  |  |