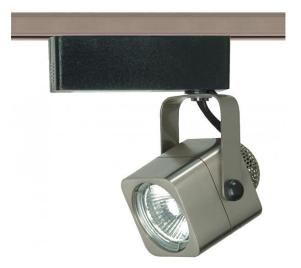

## NUVO TH310

1 Light - MR16 - 12V Track Head - Square

| Track Lighting |  |
|----------------|--|
| Track Head     |  |
| Brushed Nickel |  |
| Transitional   |  |
| 1              |  |
| 1 Year Limited |  |
|                |  |

## **Product Specifications**

| Style        | Extends   | Width                 | Height        | Package Weight | Glass Finish                |
|--------------|-----------|-----------------------|---------------|----------------|-----------------------------|
| Transitional | n/a       | 2.25                  | 3.25          | 1.0            | n/a                         |
| Bulb Shape   | Bulb Type | Bulb Base             | Bulb Included | UPC            | Replaceable Light<br>Source |
| MR16         | Halogen   | Miniature 2 Pin Round | 0             | *045923403101  | Yes                         |