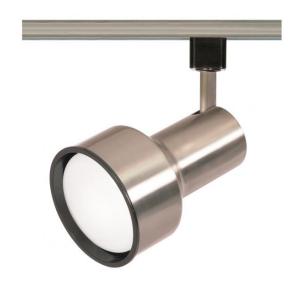

## **NUVO TH304**

1 Light - R30 - Track Head - Step Cylinder

| Fixture Type     | Track Lighting |  |  |
|------------------|----------------|--|--|
| Category         | Track Head     |  |  |
| Finish           | Brushed Nickel |  |  |
| Style            | Transitional   |  |  |
| Number Of Lights | 1              |  |  |
| Warranty         | 1 Year Limited |  |  |