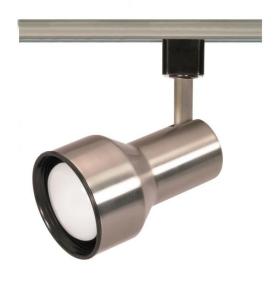

## NUVO TH303

1 Light - R20 - Track Head - Step Cylinder

| Fixture Type     | Track Lighting  Track Head |  |  |
|------------------|----------------------------|--|--|
| Category         |                            |  |  |
| Finish           | Brushed Nickel             |  |  |
| Style            | Transitional               |  |  |
| Number Of Lights | 1                          |  |  |
| Warranty         | 1 Year Limited             |  |  |

## **Product Specifications**

| Style        | Extends      | Width     | Height        | Package Weight | Glass Finish                |
|--------------|--------------|-----------|---------------|----------------|-----------------------------|
| Transitional | n/a          | 3.50      | 5.25          | 0.75           | n/a                         |
| Bulb Shape   | Bulb Type    | Bulb Base | Bulb Included | UPC            | Replaceable Light<br>Source |
| R20          | Incandescent | Medium    | 0             | *045923403033  | Yes                         |