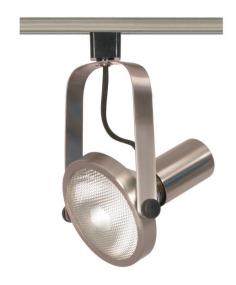

## **NUVO TH302**

1 Light - PAR38 - Track Head - Gimbal Ring

| Fixture Type     | Track Lighting |  |  |
|------------------|----------------|--|--|
| Category         | Track Head     |  |  |
| Finish           | Brushed Nickel |  |  |
| Style            | Transitional   |  |  |
| Number Of Lights | 1              |  |  |
| Warranty         | 1 Year Limited |  |  |