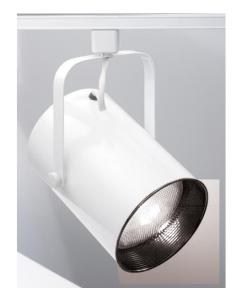

## NUVO TH283

1 Light - R40 - Track Head - Straight Cylinder

| Fixture Type     | Track Lighting Track Head |  |  |
|------------------|---------------------------|--|--|
| Category         |                           |  |  |
| Finish           | White                     |  |  |
| Style            | Transitional              |  |  |
| Number Of Lights | 1                         |  |  |
| Warranty         | 1 Year Limited            |  |  |