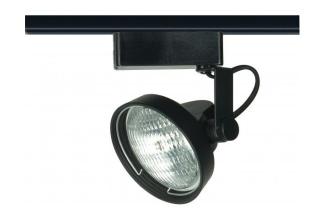

## **NUVO TH272**

1 Light - PAR36 - Track Head - Gimbal Ring

| Fixture Type     | Track Lighting Track Head |  |  |
|------------------|---------------------------|--|--|
| Category         |                           |  |  |
| Finish           | Black                     |  |  |
| Style            | Transitional              |  |  |
| Number Of Lights | 1                         |  |  |
| Warranty         | 1 Year Limited            |  |  |