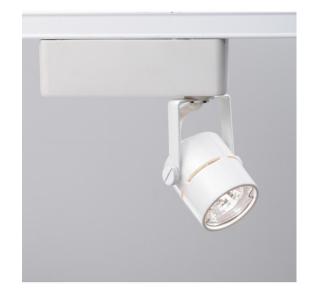

## NUVO TH267

1 Light - MR11 - 12V Track Head - Mini Round

| Fixture Type     | Track Lighting<br>Track Head |  |  |
|------------------|------------------------------|--|--|
| Category         |                              |  |  |
| Finish           | White                        |  |  |
| Style            | Transitional                 |  |  |
| Number Of Lights | 1                            |  |  |
| Warranty         | 1 Year Limited               |  |  |
|                  |                              |  |  |

## **Product Specifications**

| Style        | Extends   | Width                 | Height        | Package Weight | Glass Finish                |
|--------------|-----------|-----------------------|---------------|----------------|-----------------------------|
| Transitional | n/a       | 2.25                  | 3.25          | 1.0            | n/a                         |
| Bulb Shape   | Bulb Type | Bulb Base             | Bulb Included | UPC            | Replaceable Light<br>Source |
| MR11         | Halogen   | Miniature 2 Pin Round | 0             | *045923402678  | Yes                         |