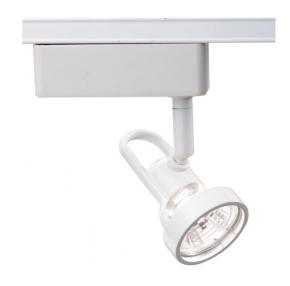

## NUVO TH259

1 Light - MR16 - 12V Track Head - Cast Ring

| Fixture Type     | Track Lighting Track Head |  |  |
|------------------|---------------------------|--|--|
| Category         |                           |  |  |
| Finish           | White                     |  |  |
| Style            | Transitional              |  |  |
| Number Of Lights | 1                         |  |  |
| Warranty         | 1 Year Limited            |  |  |

## **Product Specifications**

| Style        | Extends   | Width                 | Height        | Package Weight | Glass Finish                |
|--------------|-----------|-----------------------|---------------|----------------|-----------------------------|
| Transitional | n/a       | 2.25                  | 4.00          | 1.0            | n/a                         |
| Bulb Shape   | Bulb Type | Bulb Base             | Bulb Included | UPC            | Replaceable Light<br>Source |
| MR16         | Halogen   | Miniature 2 Pin Round | 0             | *045923402593  | Yes                         |