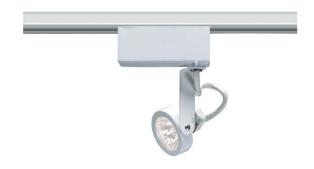

## **NUVO TH238**

1 Light - MR16 - 12V Track Head - Gimbal Ring

| Fixture Type     | Track Lighting  Track Head  White  Transitional |  |  |
|------------------|-------------------------------------------------|--|--|
| Category         |                                                 |  |  |
| Finish           |                                                 |  |  |
| Style            |                                                 |  |  |
| Number Of Lights | 1                                               |  |  |
| Warranty         | 1 Year Limited                                  |  |  |