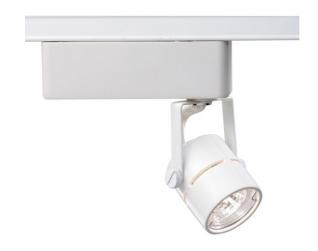

## NUVO TH234

1 Light - MR16 - 12V Track Head - Round

| Fixture Type     | Track Lighting  Track Head |  |  |
|------------------|----------------------------|--|--|
| Category         |                            |  |  |
| Finish           | White                      |  |  |
| Style            | Transitional               |  |  |
| Number Of Lights | 1                          |  |  |
| Warranty         | 1 Year Limited             |  |  |