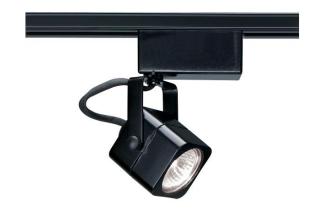

## **NUVO TH233**

1 Light - MR16 - 12V Track Head - Square

| Fixture Type     | Track Lighting  Track Head |  |  |
|------------------|----------------------------|--|--|
| Category         |                            |  |  |
| Finish           | Black                      |  |  |
| Style            | Transitional               |  |  |
| Number Of Lights | 1                          |  |  |
| Warranty         | 1 Year Limited             |  |  |