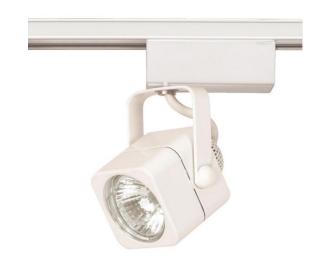

## **NUVO TH232**

1 Light - MR16 - 12V Track Head - Square

| Fixture Type     | Track Lighting Track Head |  |  |
|------------------|---------------------------|--|--|
| Category         |                           |  |  |
| Finish           | White                     |  |  |
| Style            | Transitional              |  |  |
| Number Of Lights | 1                         |  |  |
| Warranty         | 1 Year Limited            |  |  |

## **Product Specifications**

| Style        | Extends   | Width                 | Height        | Package Weight | Glass Finish                |
|--------------|-----------|-----------------------|---------------|----------------|-----------------------------|
| Transitional | n/a       | 2.25                  | 3.25          | 1.0            | n/a                         |
| Bulb Shape   | Bulb Type | Bulb Base             | Bulb Included | UPC            | Replaceable Light<br>Source |
| MR16         | Halogen   | Miniature 2 Pin Round | 0             | *045923402326  | Yes                         |