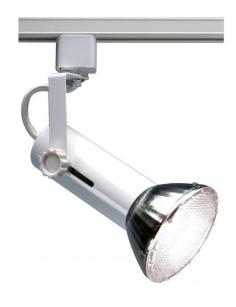

## **NUVO TH226**

1 Light - 2" - Track Head - Universal Holder

| Fixture Type     | Track Lighting Track Head |  |  |
|------------------|---------------------------|--|--|
| Category         |                           |  |  |
| Finish           | White                     |  |  |
| Style            | Transitional              |  |  |
| Number Of Lights | 1                         |  |  |
| Warranty         | 1 Year Limited            |  |  |

## **Product Specifications**

| Style        | Extends   | Width     | Height        | Package Weight | Glass Finish                |
|--------------|-----------|-----------|---------------|----------------|-----------------------------|
| Transitional | n/a       | 2.00      | 4.75          | 0.75           | n/a                         |
| Bulb Shape   | Bulb Type | Bulb Base | Bulb Included | UPC            | Replaceable Light<br>Source |
| R20          | Halogen   | Medium    | 0             | *045923402265  | Yes                         |