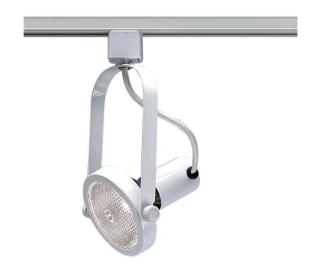

## **NUVO TH222**

1 Light - PAR30 - Track Head - Gimbal Ring

| Fixture Type     | Track Lighting Track Head |  |  |
|------------------|---------------------------|--|--|
| Category         |                           |  |  |
| Finish           | White                     |  |  |
| Style            | Transitional              |  |  |
| Number Of Lights | 1                         |  |  |
| Warranty         | 1 Year Limited            |  |  |

## **Product Specifications**

Specifications subject to change

| Style        | Extends      | Width     | Height        | Package Weight | Glass Finish                |
|--------------|--------------|-----------|---------------|----------------|-----------------------------|
| Transitional | n/a          | 4.00      | 4.75          | 1.0            | n/a                         |
| Bulb Shape   | Bulb Type    | Bulb Base | Bulb Included | UPC            | Replaceable Light<br>Source |
| PAR30        | Incandescent | Medium    | 0             | *045923402227  | Yes                         |