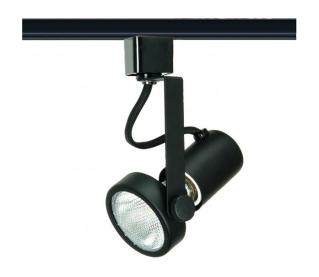

## **NUVO TH221**

1 Light - PAR20 - Track Head - Gimbal Ring

| Fixture Type     | Track Lighting Track Head |  |  |
|------------------|---------------------------|--|--|
| Category         |                           |  |  |
| Finish           | Black                     |  |  |
| Style            | Transitional              |  |  |
| Number Of Lights | 1                         |  |  |
| Warranty         | 1 Year Limited            |  |  |