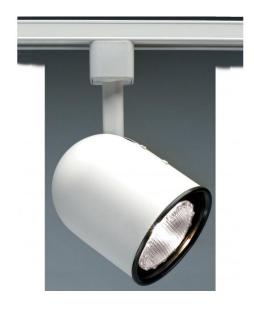

## **NUVO TH216**

1 Light - PAR20 - Track Head - Short Bullet Cylinder

| Fixture Type     | Track Lighting Track Head |  |  |
|------------------|---------------------------|--|--|
| Category         |                           |  |  |
| Finish           | White                     |  |  |
| Style            | Transitional              |  |  |
| Number Of Lights | 1                         |  |  |
| Warranty         | 1 Year Limited            |  |  |

## **Product Specifications**

| Style        | Extends      | Width     | Height        | Package Weight | Glass Finish                |
|--------------|--------------|-----------|---------------|----------------|-----------------------------|
| Transitional | n/a          | 4.50      | 7.00          | 1.0            | n/a                         |
| Bulb Shape   | Bulb Type    | Bulb Base | Bulb Included | UPC            | Replaceable Light<br>Source |
| PAR20        | Incandescent | Medium    | 0             | *045923402166  | Yes                         |