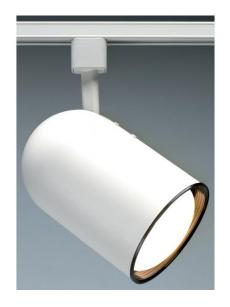

## **NUVO TH210**

1 Light - R30 - Track Head - Bullet Cylinder

| Fixture Type     | Track Lighting Track Head |  |  |
|------------------|---------------------------|--|--|
| Category         |                           |  |  |
| Finish           | White                     |  |  |
| Style            | Transitional              |  |  |
| Number Of Lights | 1                         |  |  |
| Warranty         | 1 Year Limited            |  |  |

## **Product Specifications**

| Style        | Extends      | Width     | Height        | Package Weight | Glass Finish                |
|--------------|--------------|-----------|---------------|----------------|-----------------------------|
| Transitional | n/a          | 4.50      | 7.00          | 1.0            | n/a                         |
| Bulb Shape   | Bulb Type    | Bulb Base | Bulb Included | UPC            | Replaceable Light<br>Source |
| R30          | Incandescent | Medium    | 0             | *045923402104  | Yes                         |