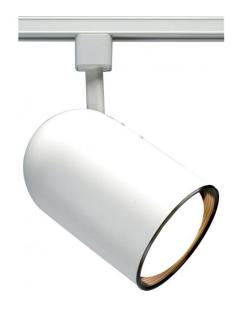

## **NUVO TH208**

1 Light - R20 - Track Head - Bullet Cylinder

| Fixture Type     | Track Lighting |  |  |
|------------------|----------------|--|--|
| Category         | Track Head     |  |  |
| Finish           | White          |  |  |
| Style            | Transitional   |  |  |
| Number Of Lights | 1              |  |  |
| Warranty         | 1 Year Limited |  |  |